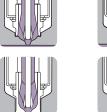

# **Hot Half Section**

- Locating Ring Diameter: Metric 99.85, Imperial 101.34 (4")
- Available in 19 and 27 Series FlowLoc<sup>™</sup> nozzle