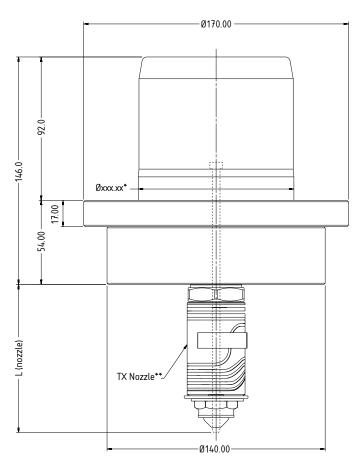

# **Hot Half Section**

- Locating Ring Diameter: Metric 99.85, Imperial 101.34 (4")
- Available in 19 and 27 Series FlowLoc<sup>™</sup> nozzle

## **Mould Design**

- Available with TX19 and TX27 Series FlowLoc<sup>™</sup> nozzles
- Highly compact annular design reduces mould height resulting in improved machine optimization
- Utilises high performing X-Range gate geometry
- The SVG system functions as a locating ring aligning mould to machine platen
- Locating ring diameter supplied in metric and imperial