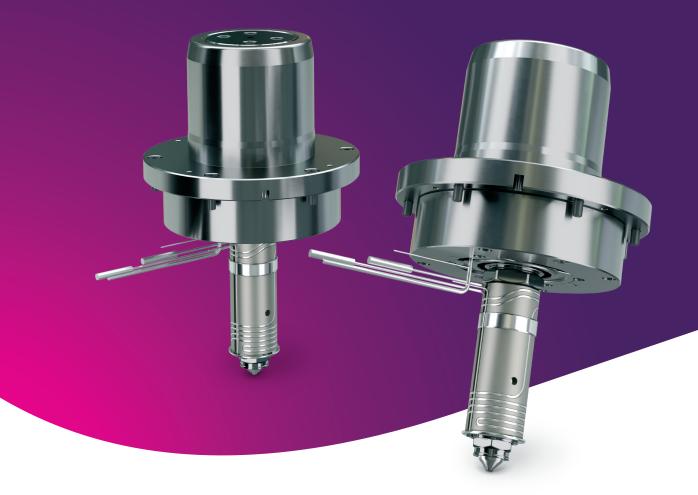

# Compact, Precise, Single Valve Gate Technology

The extremely compact design of the Single Valve Gate System (SVG) greatly reduces mould height requirements and functions as a locating ring ensuring perfect alignment between mould and machine platen.

The SVG features advanced heating technology for optimum control, providing exceptional thermal performance for improved part quality. The SVG is ideal for applications requiring a highly cosmetic gate finish, fast flow rates, large volume parts and dimensional accuracy.

## **Mould Design**

- Available with TX19 and TX27 Series FlowLoc<sup>™</sup> nozzles
- Highly compact annular design reduces mould height resulting in improved machine optimization
- Utilises high performing X-Range gate geometry
- The SVG system functions as a locating ring aligning mould to machine platen
- Locating ring diameter supplied in metric and imperial