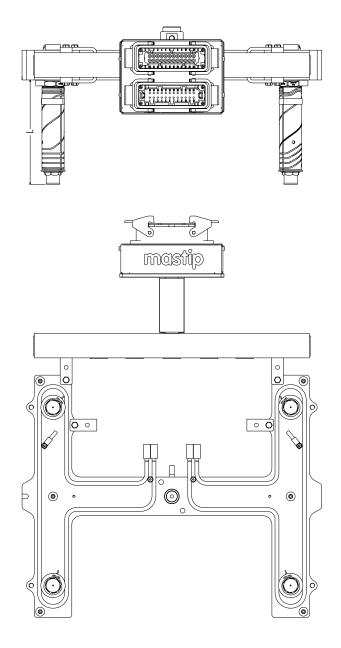

### Mastip's next generation Nexus<sup>™</sup> Pre-Assembled and Pre-Wired Systems are delivered as a complete turn-key solution for quick and simple installation.

Nexus<sup>™</sup> Systems incorporate the advanced leak protection of FlowLoc<sup>™</sup> Technology and benefits from a superior thermal profile providing a wide moulding window for a broad range of polymers.

#### Features

- Fast and simple installation out of the box, no further assembly required
- Advanced thermal technology
- Customisable wiring frame to match specific mould layout
- FlowLoc<sup>™</sup> Technology nozzle range attaches securely to the manifold with a threaded connection
- FlowLoc<sup>™</sup> Technology is available in 16, 19 and 27 Series thermal gate nozzles

## Nexus<sup>™</sup> systems are designed for fast, simple installation out of the box without requiring any further assembly.

Nexus<sup>™</sup> systems feature fully customisable frames, electrical connections, tip and nut options and nozzle lengths to suit your application requirements.