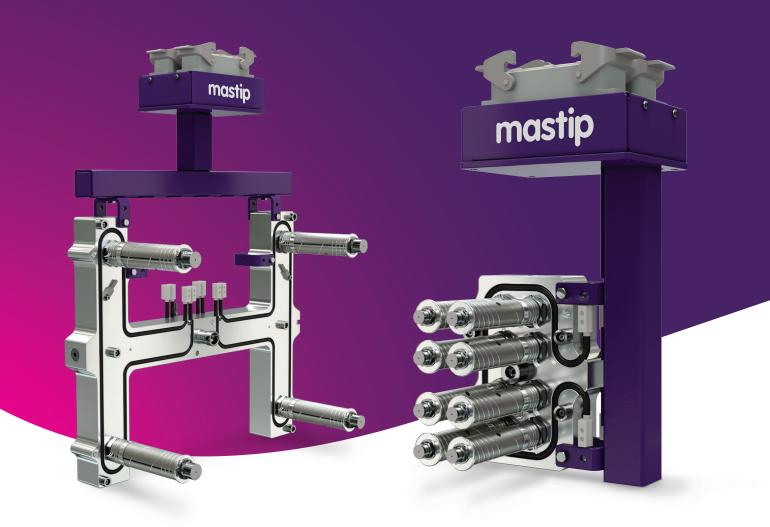

### Mastip's next generation Nexus<sup>™</sup> Pre-Assembled and Pre-Wired Systems are delivered as a complete turn-key solution for quick and simple installation.

Nexus<sup>™</sup> Systems incorporate the advanced leak protection of FlowLoc<sup>™</sup> Technology and benefits from a superior thermal profile providing a wide moulding window for a broad range of polymers.

#### Features

- Fast and simple installation out of the box, no further assembly required
- Advanced thermal technology
- Customisable wiring frame to match specific mould layout
- FlowLoc<sup>™</sup> Technology nozzle range attaches securely to the manifold with a threaded connection
- FlowLoc<sup>™</sup> Technology is available in 16, 19 and 27 Series thermal gate nozzles

## Nexus<sup>™</sup> systems are designed for fast, simple installation out of the box without requiring any further assembly.

Nexus<sup>™</sup> systems feature fully customisable frames, electrical connections, tip and nut options and nozzle lengths to suit your application requirements.